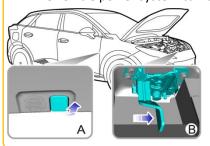

Open the bonnet, pull out the clip from the manual service disconnect(A), press the end of the clip (B) and remove the manual service disconnect.

| ID Nr.        | Version Nr. | Version date | page        |
|---------------|-------------|--------------|-------------|
| MG 4 Electric | 1.0         | 07/2022      | Page 2 of 4 |