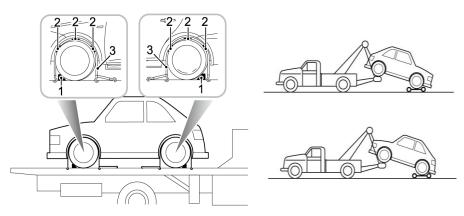

## 8. Towing / Transportation / Storage

- Before towing the vehicle, release the parking brake, switch on the hazard warning lamps, close all doors and lock the vehicle.
- When towing, DO NOT suddenly accelerate or brake suddenly, this can cause accidents.
- Personnel are prohibited from staying in the vehicle when towing and transporting the vehicle.

- The vehicle can be towed from the site only when you make sure there is no safety risk. If the battery pack is deformed, leaks, smokes, etc., the safety risk should be solved first.
- •When using a transporter to ship the vehicle always ensure the parking brake is applied.

To transport the vehicle on a transporter or trailer, fit wheel chocks (1) as shown, then position the anti slip rubber blocks (2) around the circumference of the wheel. Meanwhile, fit the lashing straps (3) around the wheels and secure them on the trailer. When towing a vehicle, suspended towing is the best method. The driven wheels MUST be suspended above the ground. Please consult the Owner's Handbook for detailed instructions.