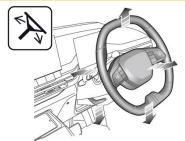

#### Glass types

- · Front window: Laminated glass
- · Rear window: Tempered glass
- · Four door: Tempered glass

Fully release the locking lever, the steering wheel can be adjusted in 4 directions.

- 1 Forward/Backward adjustment
- 2 Cushion Height Adjustment
- 3 Backrest Adjustment