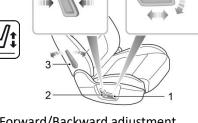

#### Glass types

- · Front window: Laminated glass
- · Rear window: Tempered glass
- · Four door: Tempered glass

Fully release the locking lever, the steering wheel can be adjusted in 4 directions.

- 1 Forward/Backward adjustment
- 2 Cushion Height Adjustment
- 3 Backrest Adjustment

- Forward/Backward adjustment
  Cushion Height Adjustment
- 2 Backrest Adjustment
- 3 Lumbar Support Adjustment