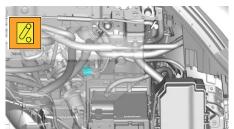

Power off and disconnect the negative cable of 12V low-voltage battery.

In cases of emergency, the high voltage system can be isolated by removing the manual service disconnect device (master safety device).

Open the bonnet, pull out the clip from the manual service disconnect(A), press the end of the clip (B) and remove the manual service disconnect.

| ID Nr.        | Version Nr. | Version date | page        |
|---------------|-------------|--------------|-------------|
| MG 4 Electric | 1.0         | 07/2022      | Page 2 of 4 |