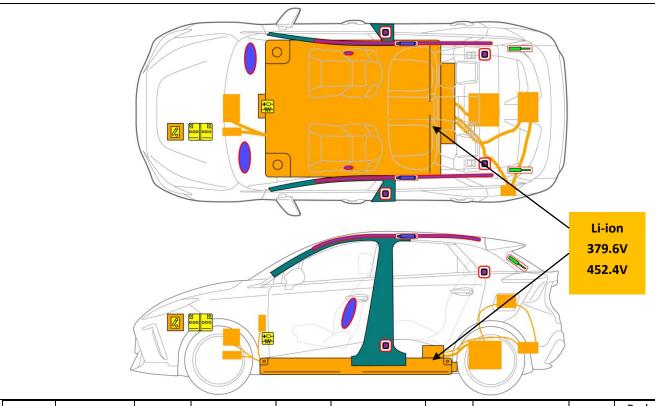

### 5. Stored Energy / Liquids / Gases / Solids

The battery assembly cover should never be breached or removed under any circumstances, including fire. Doing so may result in severe electrical burns, shocks, or electrocution.

When coolant leaks from the battery pack, it can

become unstable with a risk of thermal runaway. Check battery pack temperature with a thermal imaging camera.