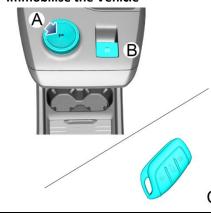

#### Immobilise the Vehicle

- A: Place in P position;
- B: Apply the EPB (indicator ON);
- C: Press Lock Button on the key to turn off the power system (indicator LED's are OFF).