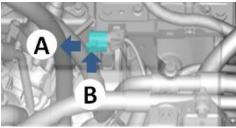

Open the bonnet, pull out the clip from the manual service disconnect(A), press the end of the clip (B) and remove the manual service disconnect.

| ID Nr.        | Version Nr. | Version date | page        |
|---------------|-------------|--------------|-------------|
| MG 4 Electric | 1.0         | 07/2022      | Page 2 of 4 |