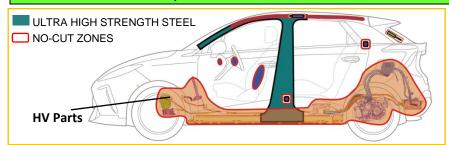

### 5. Stored Energy / Liquids / Gases / Solids

The battery assembly cover should never be breached or removed under any circumstances, including fire. Doing so may result in severe electrical burns, shocks, or electrocution.

When coolant leaks from the battery pack, it can

become unstable with a risk of thermal runaway. Check battery pack temperature with a thermal imaging camera.