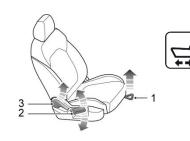

#### Glass types

- · Front window: Laminated glass
- · Rear window: Tempered glass
- · Four door: Tempered glass

Fully release the locking lever, the steering wheel can be adjusted in 4 directions.

- 1 Forward/Backward adjustment
- 2 Cushion Height Adjustment
- 3 Backrest Adjustment

- Forward/Backward adjustment
  Cushion Height Adjustment
- 2 Backrest Adjustment
- 3 Lumbar Support Adjustment