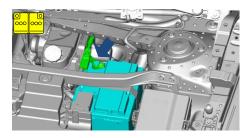

Power off and disconnect the negative cable of 12V low-voltage battery.

In cases of emergency, the high voltage system can be isolated by removing the manual service disconnect device (master safety device).

Open the bonnet, pull out the clip from the manual service disconnect(A), press the end of the clip (B) and remove the manual service disconnect.

| ID Nr.        | Version Nr. | Version date | page        |
|---------------|-------------|--------------|-------------|
| MG 4 Electric | 1.0         | 07/2022      | Page 2 of 4 |