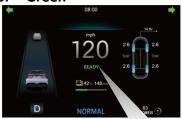

#### **READY Indicator – Green**

This lamp is used to indicate that the EV system is powered up and the vehicle is ready for driving.