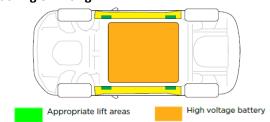

#### **Jacking or Lifting**

Use caution to ensure you never come into contact with the high voltage battery or other high voltage components while lifting or manipulating the vehicle.